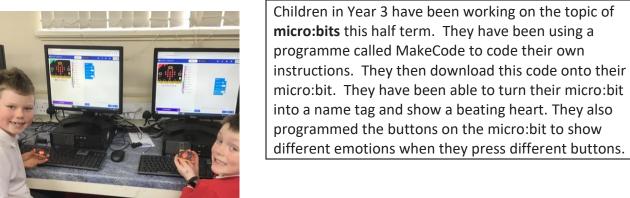

en their actions had no direct impact on them. If this is the case with your child, please try to channel them into more positive conversations about all of the good things that have happened in school.

During the course of a school day, staff will undoubtedly speak to children about a range of things, ranging from very small things to sometimes, more serious things. We do not report every conversation we have with children to parents- it would take all night and we wouldn't want to have a culture of negativity. If you do think something is going on or something has happened that you think we may not be aware of, please do let us know immediately so we can deal with it. If we need to speak to you about your child's behaviour, we will speak to you directly.

## **Year 3 computing focus**