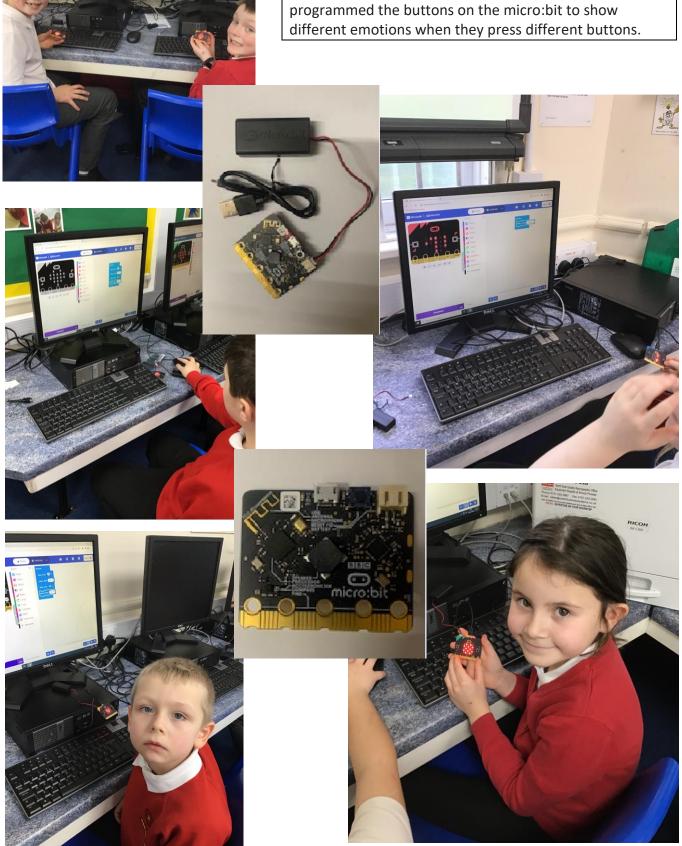

their actions had no direct impact on them. If this is the case with your child, please try to channel them into more positive conversations about all of the good things that have happened in school.

During the course of a school day, staff will undoubtedly speak to children about a range of things, ranging from very small things to sometimes, more serious things. We do not report every conversation we have with children to parents- it would take all night and we wouldn't want to have a culture of negativity. If you do think something is going on or something has happened that you think we may not be aware of, please do let us know immediately so we can deal with it. If we need to speak to you about your child's behaviour, we will speak to you directly.

## **Year 3 computing focus**